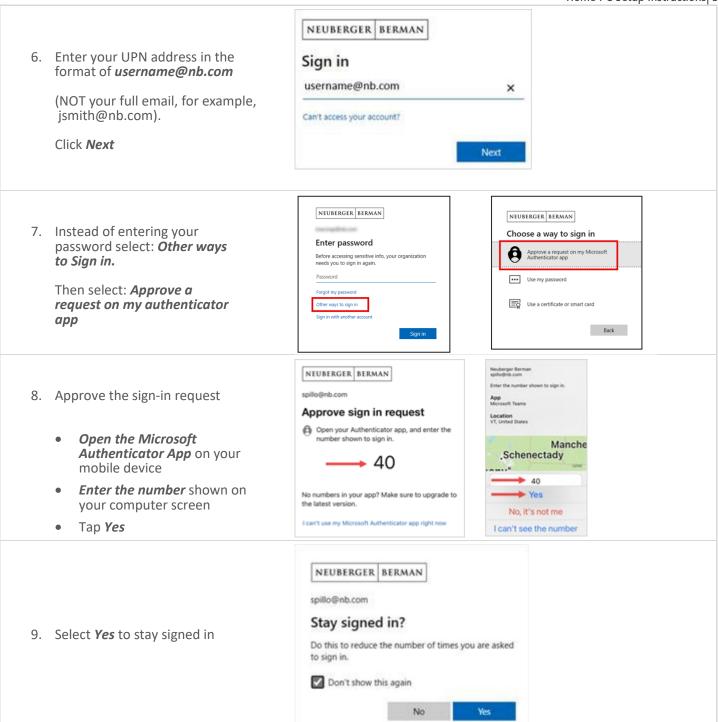

This completes the one-time setup process.

THE NEXT TIME YOU LOG IN TO REMOTE ACCESS *Open the Citrix app* 

Then follow the number matching prompts to sign in – you will no longer need to enter your password