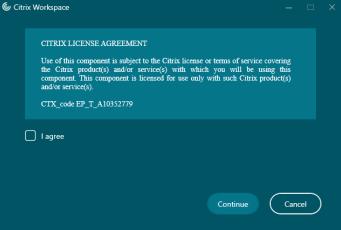

## **Workspace for Windows**

Then open the file and follow the instructions below to Install the Citrix Workspace App:

Click Continue

2. Check *I agree* 

Click **Continue** 

10. The configuration will take a moment to complete Citrix Workspace will open, and you can select your workstation