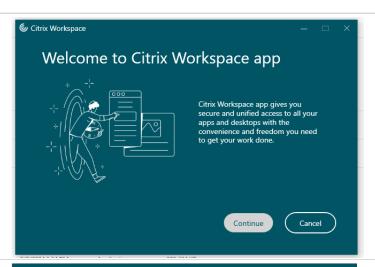

## **Workspace for Windows**

Then open the file and follow the instructions below to Install the Citrix Workspace App:

Click Continue

2. Check *I agree* 

Click **Continue** 

10. The configuration will take a moment to complete Citrix Workspace will open, and you can select your workstation