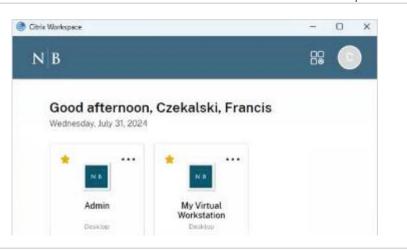

## **Workspace for Windows**

Then open the file and follow the instructions below to Install the Citrix Workspace App:

Click Continue

2. Check *I agree* 

Click **Continue** 

10. The configuration will take a moment to complete Citrix Workspace will open, and you can select your workstation