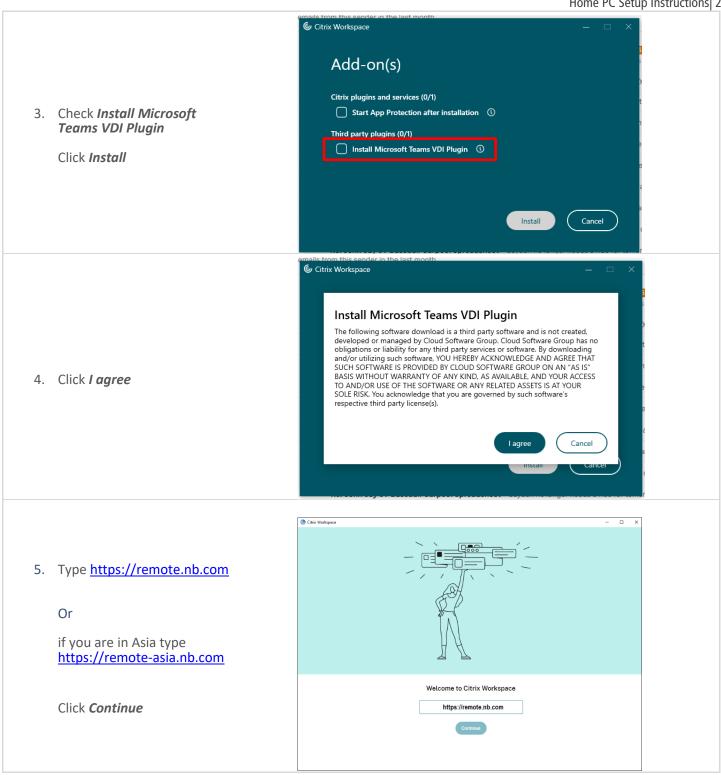

## **Workspace for Windows**

Then open the file and follow the instructions below to Install the Citrix Workspace App:

Click Continue

2. Check *I agree* 

Click **Continue** 

10. The configuration will take a moment to complete Citrix Workspace will open, and you can select your workstation